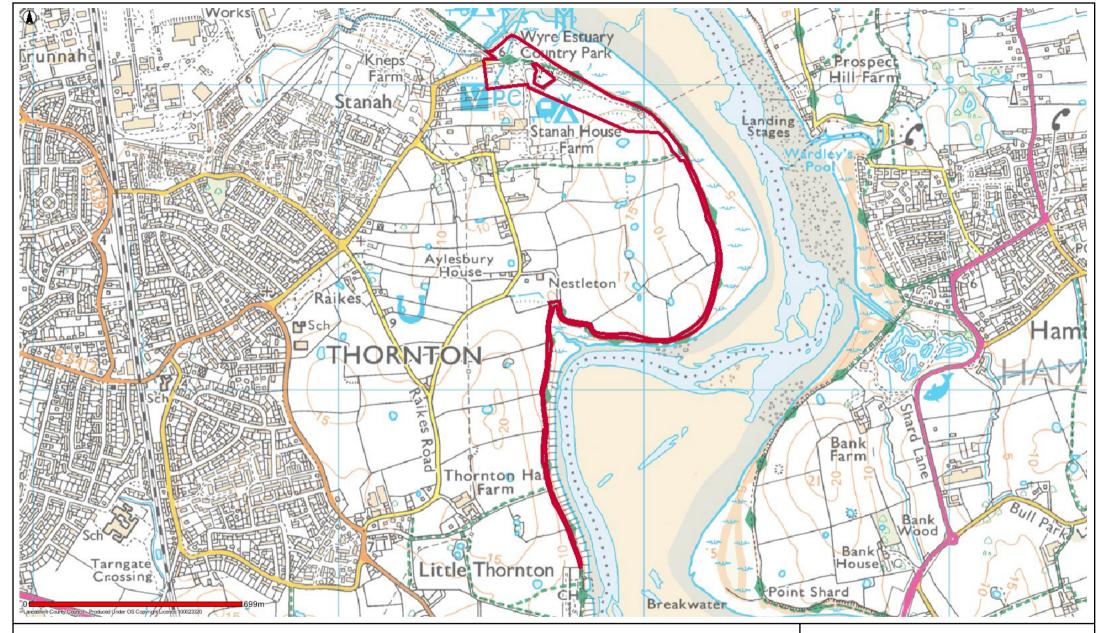

## TC12 Wyre Estuary Country Park Thornton

Date: 19/05/2017

This map is reproduced from Ordnance Survey material with the Permission of Ordnance Survey on behalf of the Controller of Her Majesty's Stationery Office (C) Crown Copyright.

Unauthorised reproduction may lead to prosecution or civil proceedings.

Lancashire County Council - OS Licence 100023320 (C)

Centre of map: 335706:442252