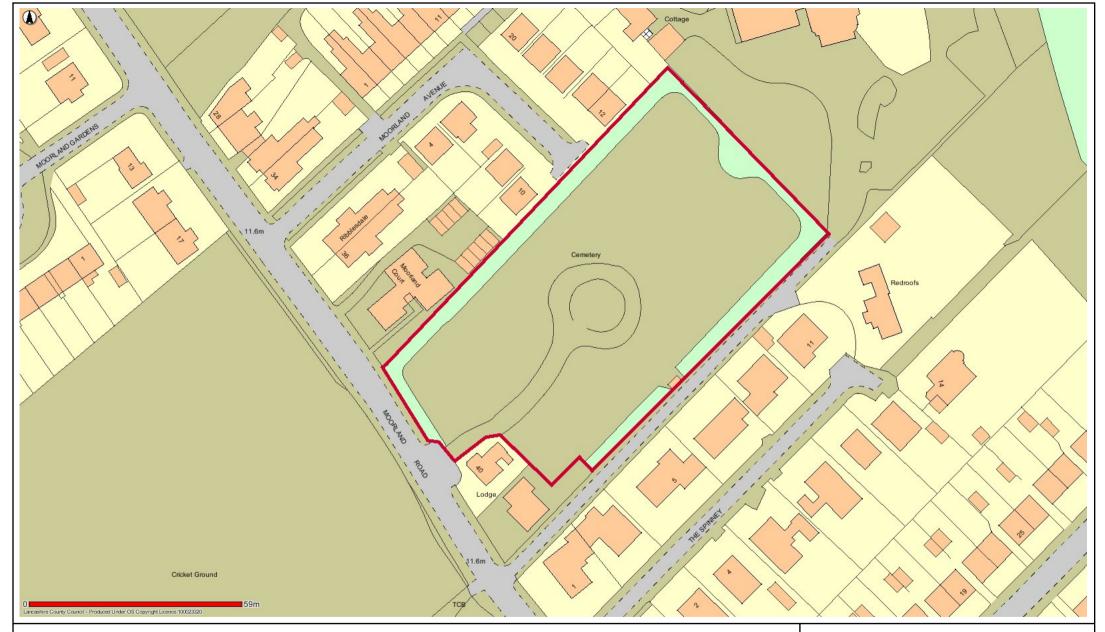

# PLF12 Moorland Road Cemetery

Date: 16/05/2017

This map is reproduced from Ordnance Survey material with the Permission of Ordnance Survey on behalf of the Controller of Her Majesty's Stationery Office (C) Crown Copyright.

Unauthorised reproduction may lead to prosecution or civil proceedings.

Lancashire County Council - OS Licence 100023320 (C)

Centre of map: 335379:439814