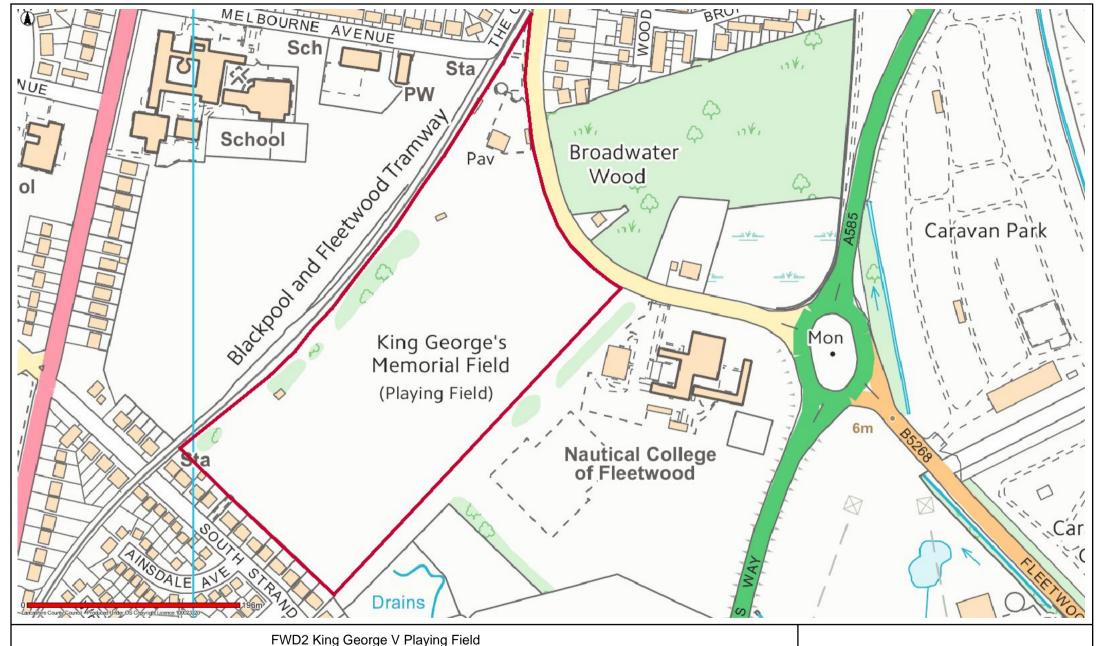

# TC8 King Georges Playing Field Thornton

Date: 12/05/2017

This map is reproduced from Ordnance Survey material with the Permission of Ordnance Survey on behalf of the Controller of Her Majesty's Stationery Office (C) Crown Copyright.

Unauthorised reproduction may lead to prosecution or civil proceedings.

Lancashire County Council - OS Licence 100023320 (C)

Centre of map: 333396:442463