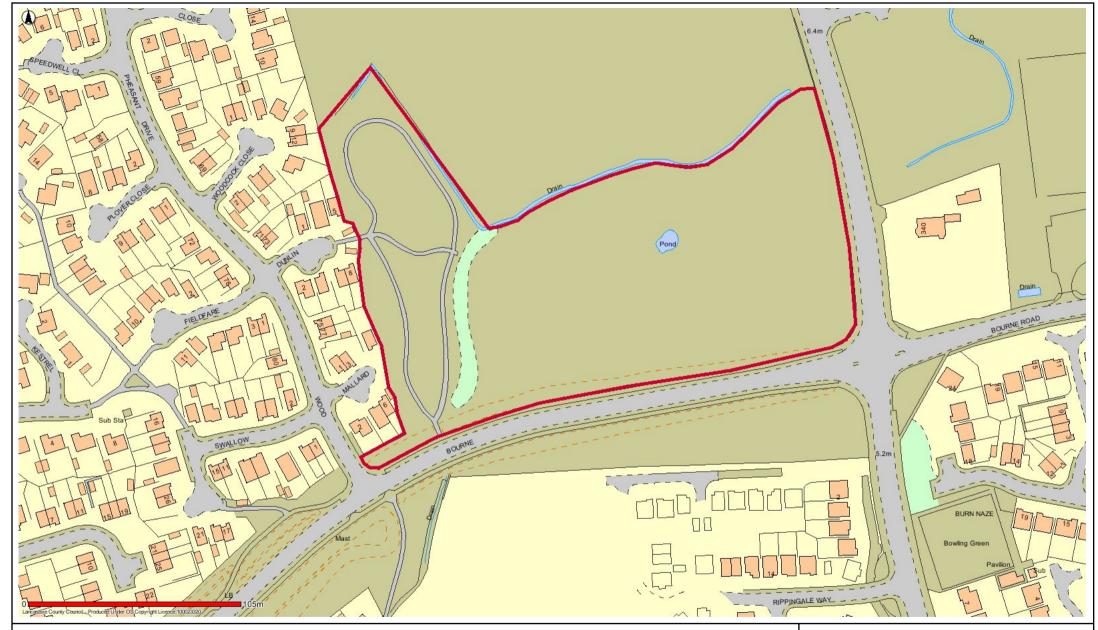

### TC1 Bourne Way Playing Field Thornton-Cleveleys

Date: 12/05/2017

This map is reproduced from Ordnance Survey material with the Permission of Ordnance Survey on behalf of the Controller of Her Majesty's Stationery Office (C) Crown Copyright.

Unauthorised reproduction may lead to prosecution or civil proceedings.

Lancashire County Council - OS Licence 100023320 (C)

Centre of map: 333233:444014

Date: 12/05/2017

This map is reproduced from Ordnance Survey material with the Permission of Ordnance Survey on behalf of the Controller of Her Majesty's Stationery Office (C) Crown Copyright.