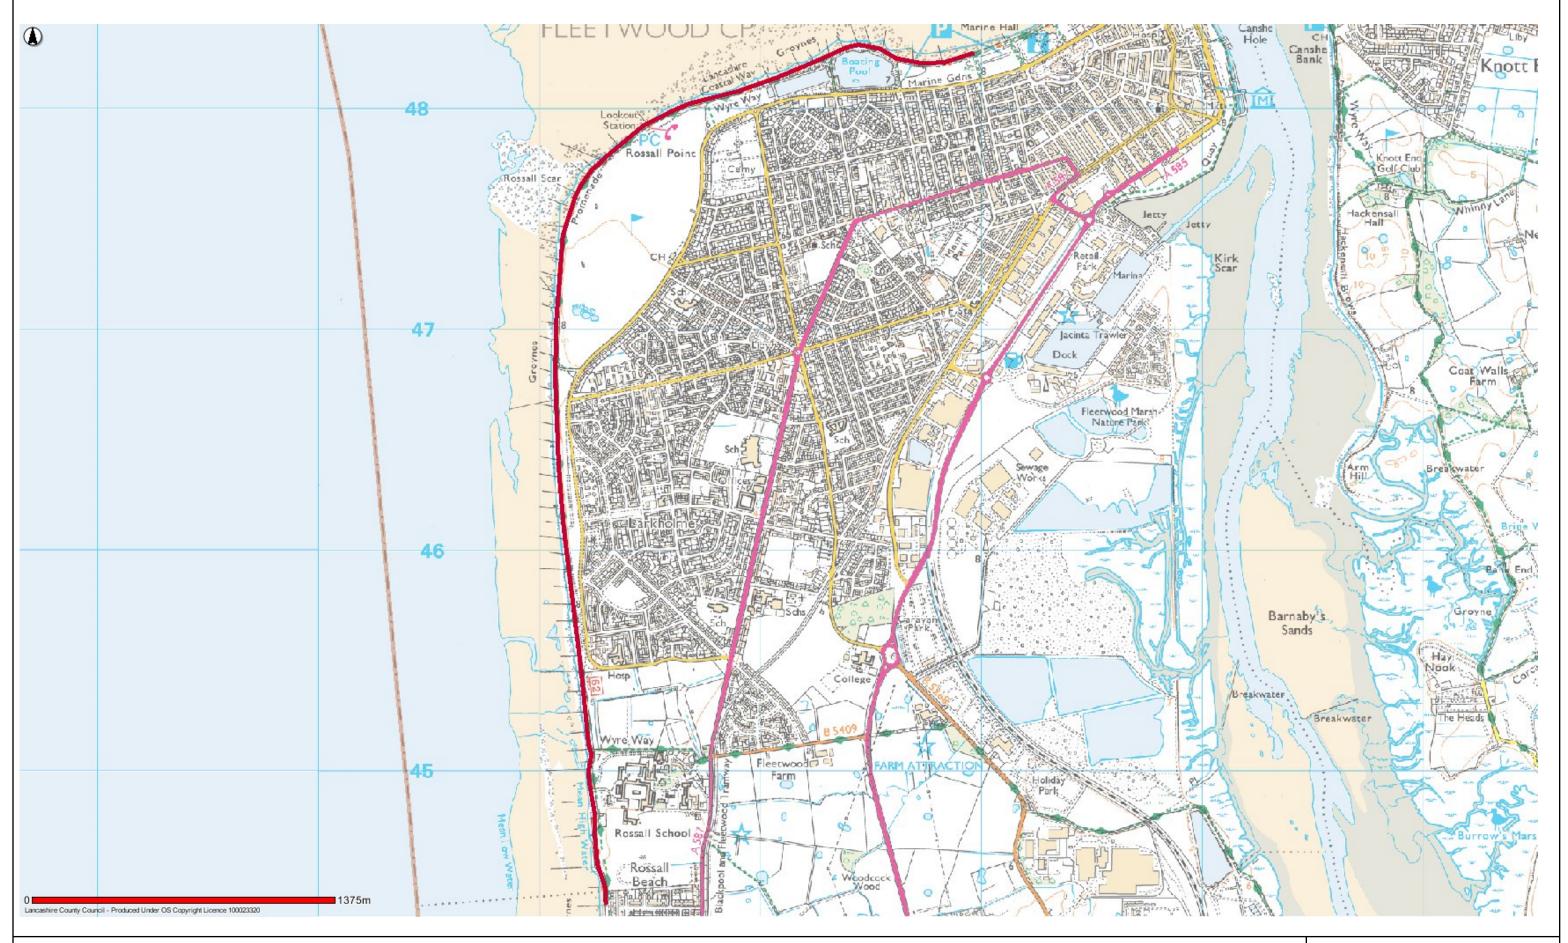

# FWD18 Fleetwood Promenade from former pier site to opposite Carr Road

Date: 19/05/2017

This map is reproduced from Ordnance Survey material with the Permission of Ordnance Survey on behalf of the Controller of Her Majesty's Stationery Office (C) Crown Copyright.

Unauthorised reproduction may lead to prosecution or civil proceedings.

Lancashire County Council - OS Licence 100023320 (C)

Centre of map: 333317:448330