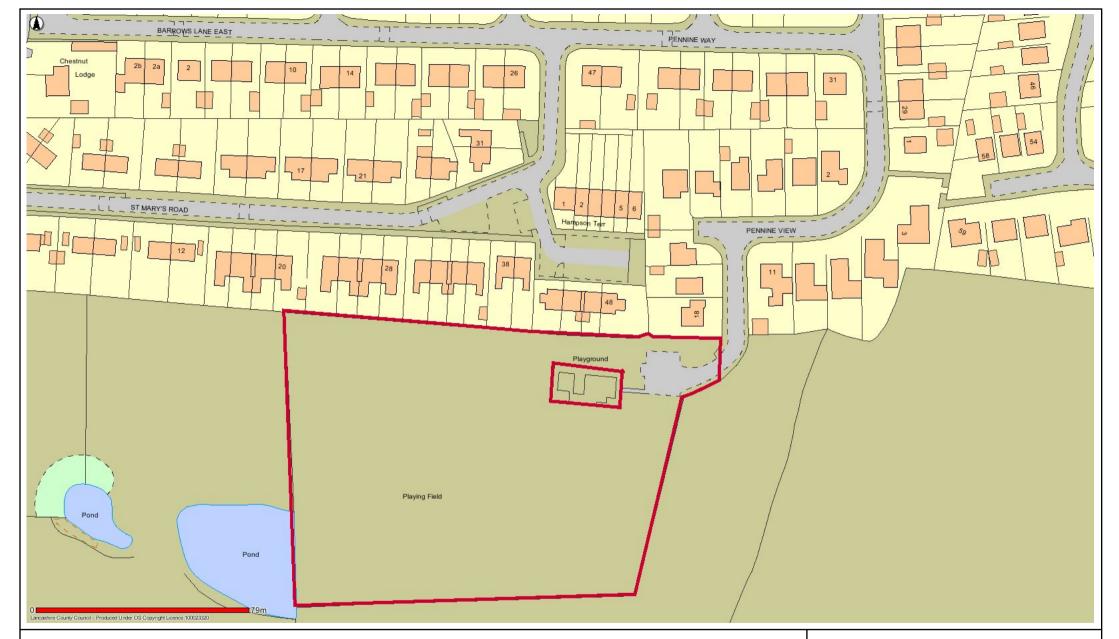

# OW6 Shorrocks Avenue Playing Field St Michaels

Date: 12/05/2017

This map is reproduced from Ordnance Survey material with the Permission of Ordnance Survey on behalf of the Controller of Her Majesty's Stationery Office (C) Crown Copyright.

Unauthorised reproduction may lead to prosecution or civil proceedings.

Lancashire County Council - OS Licence 100023320 (C)

Centre of map: 346312:441545