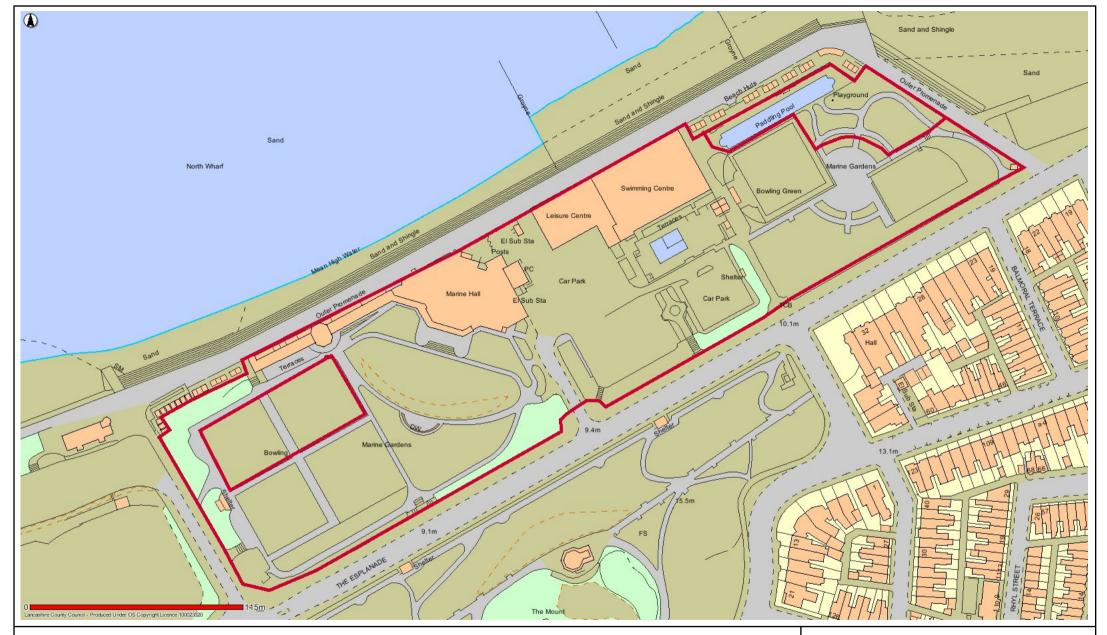

#### FWD16 Marine Hall Gardens

Date: 19/05/2017

This map is reproduced from Ordnance Survey material with the Permission of Ordnance Survey on behalf of the Controller of Her Majesty's Stationery Office (C) Crown Copyright.

Unauthorised reproduction may lead to prosecution or civil proceedings.

Lancashire County Council - OS Licence 100023320 (C)

Centre of map: 333363:448349