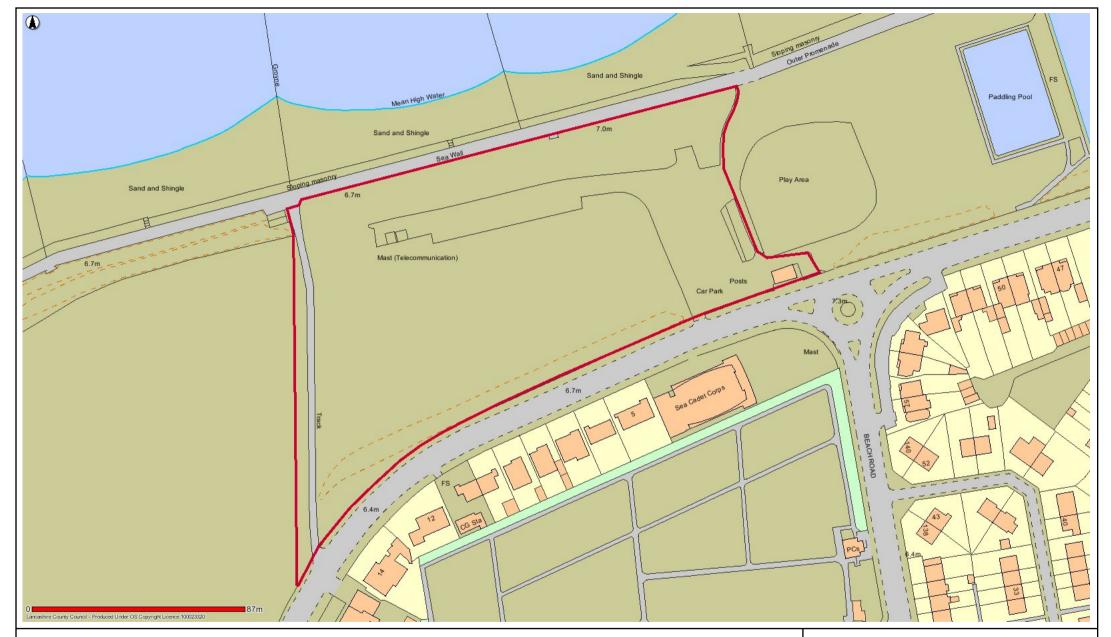

#### FWD17 Rossall Point Picnic Site

Date: 18/09/2017

This map is reproduced from Ordnance Survey material with the Permission of Ordnance Survey on behalf of the Controller of Her Majesty's Stationery Office (C) Crown Copyright.

Unauthorised reproduction may lead to prosecution or civil proceedings.

Lancashire County Council - OS Licence 100023320 (C)

Centre of map: 331861:447983