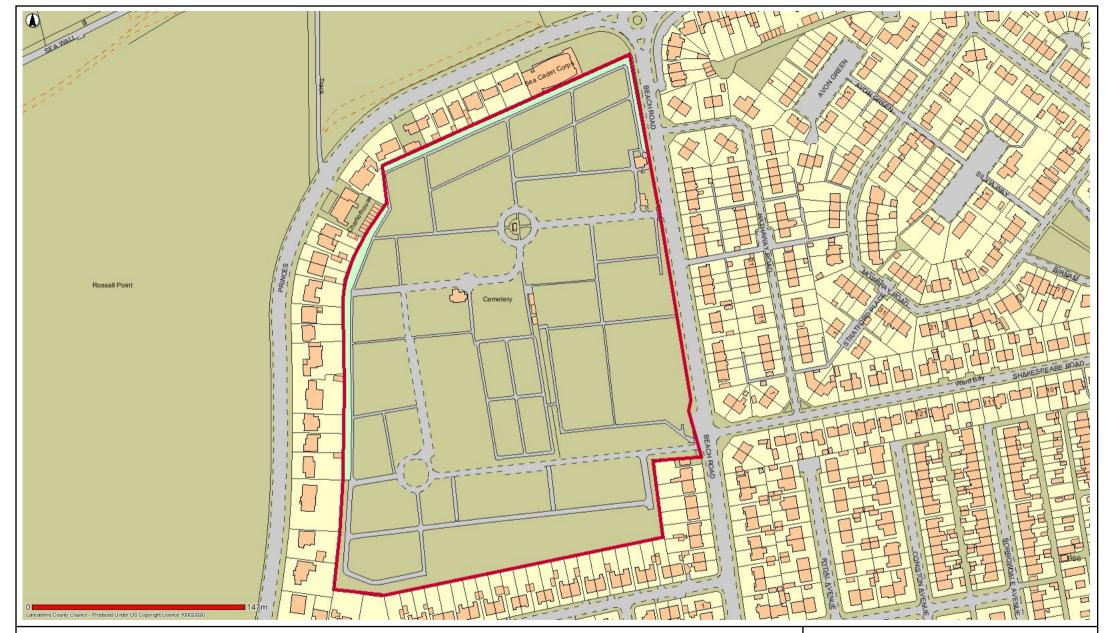

### FWD11 Fleetwood Cemetery

Date: 17/05/2017

This map is reproduced from Ordnance Survey material with the Permission of Ordnance Survey on behalf of the Controller of Her Majesty's Stationery Office (C) Crown Copyright.

Unauthorised reproduction may lead to prosecution or civil proceedings.

Lancashire County Council - OS Licence 100023320 (C)

Centre of map: 331925:447783