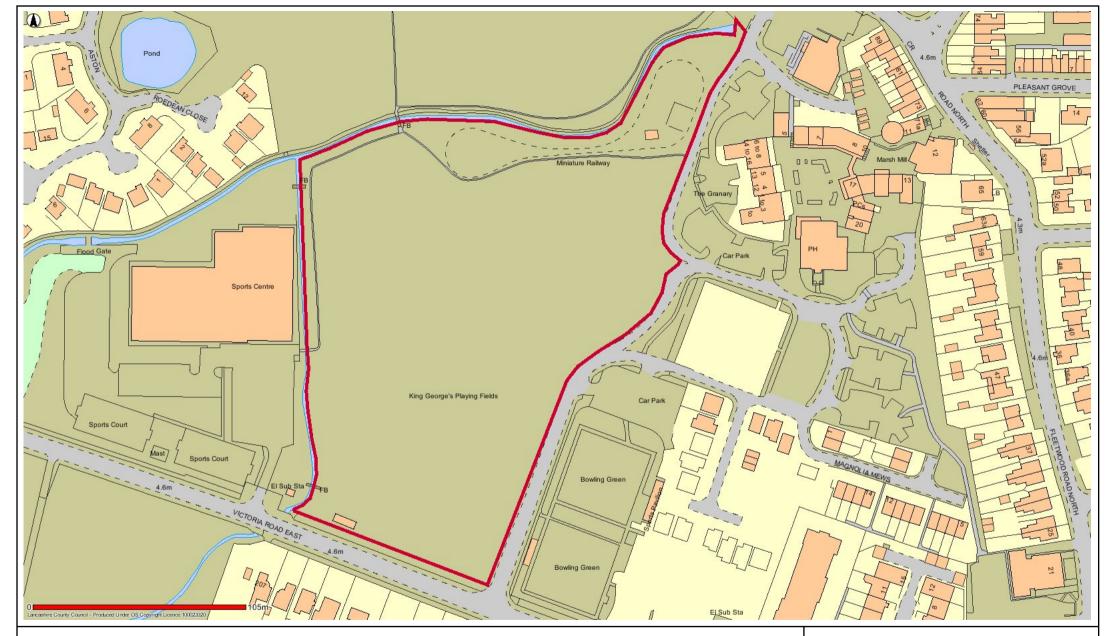

# TC8 King Georges Playing Field Thornton

Date: 12/05/2017

This map is reproduced from Ordnance Survey material with the Permission of Ordnance Survey on behalf of the Controller of Her Majesty's Stationery Office (C) Crown Copyright.

Unauthorised reproduction may lead to prosecution or civil proceedings.

Lancashire County Council - OS Licence 100023320 (C)

Centre of map: 333396:442463