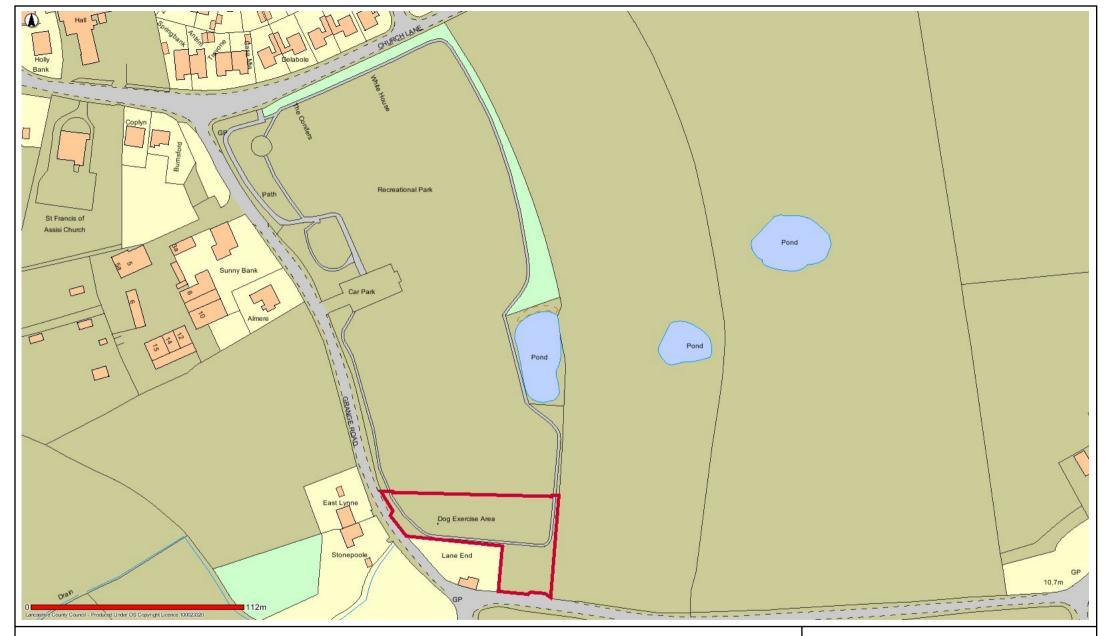

# OW2A Bob Williamson Park/Playing Field Hambleton dog excercise area only

Date: 18/05/2017

This map is reproduced from Ordnance Survey material with the Permission of Ordnance Survey on behalf of the Controller of Her Majesty's Stationery Office (C) Crown Copyright.

Unauthorised reproduction may lead to prosecution or civil proceedings.

Lancashire County Council - OS Licence 100023320 (C)

Centre of map: 337829:442280