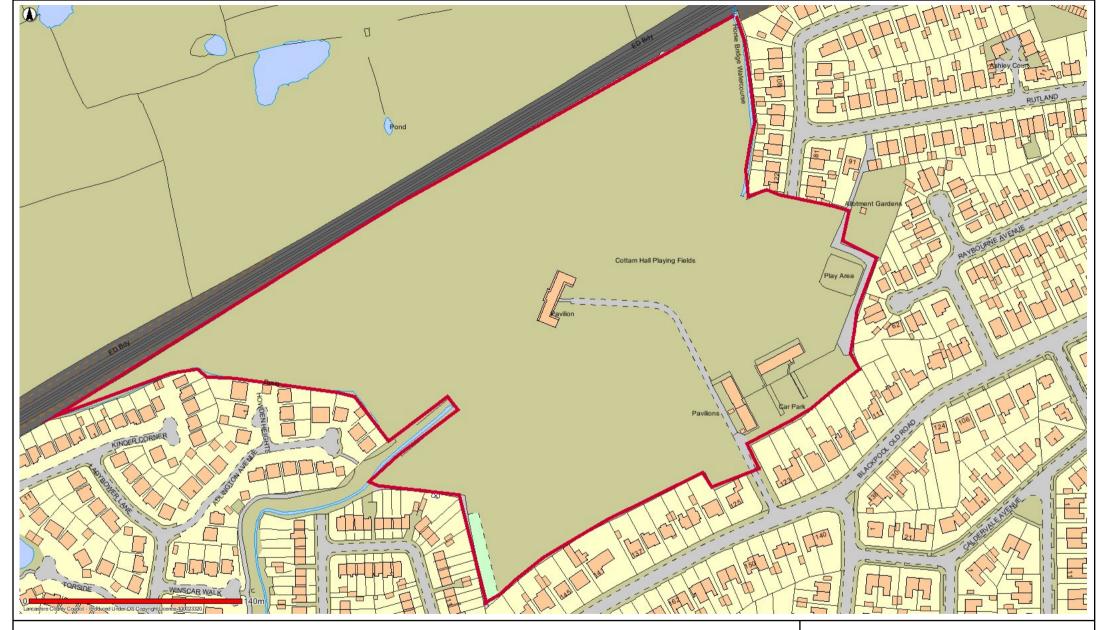

# PLF4 Cottam Hall Playing Field Poulton-le-Fylde

Date: 12/05/2017

This map is reproduced from Ordnance Survey material with the Permission of Ordnance Survey on behalf of the Controller of Her Majesty's Stationery Office (C) Crown Copyright.

Unauthorised reproduction may lead to prosecution or civil proceedings.

Lancashire County Council - OS Licence 100023320 (C)

Centre of map: 334007:439272