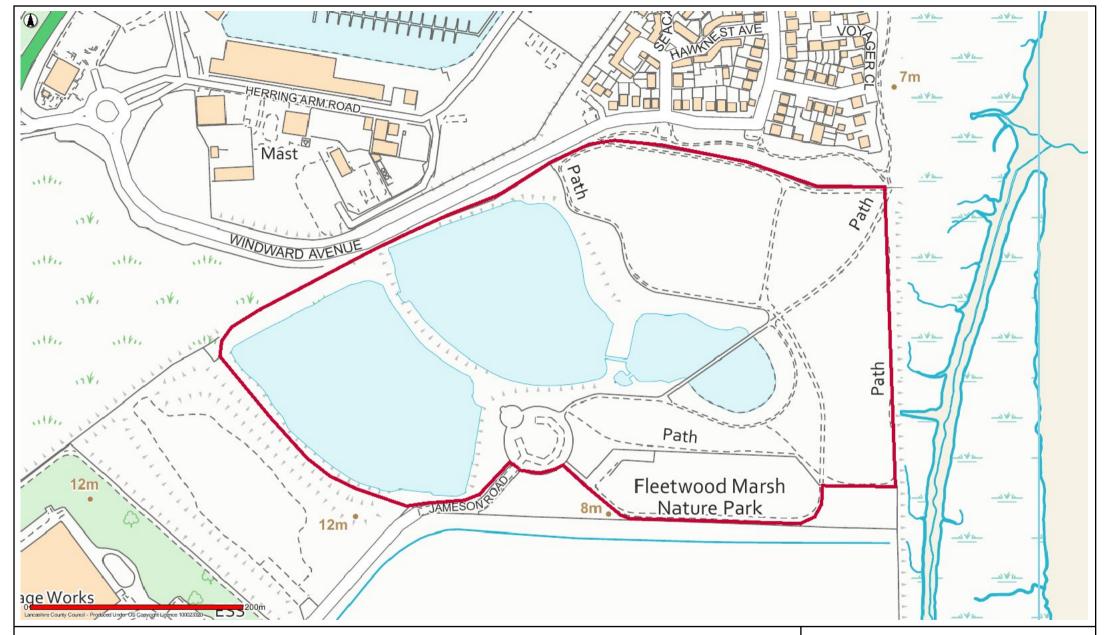

#### FWD9D Fleetwood Marsh Nature Park

Date: 23/09/2020

This map is reproduced from Ordnance Survey material with the Permission of Ordnance Survey on behalf of the Controller of Her Majesty's Stationery Office (C) Crown Copyright.

Unauthorised reproduction may lead to prosecution or civil proceedings.

Lancashire County Council - OS Licence 100023320 (C)

Centre of map: 333545:446590