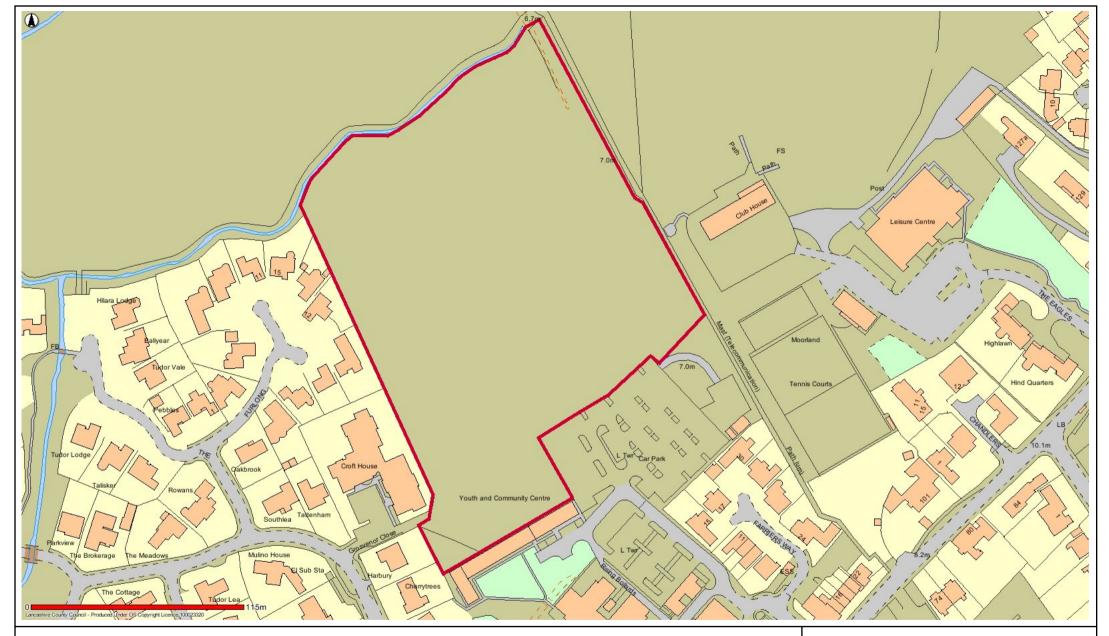

# PLF4 Cottam Hall Playing Field Poulton-le-Fylde

Date: 12/05/2017

This map is reproduced from Ordnance Survey material with the Permission of Ordnance Survey on behalf of the Controller of Her Majesty's Stationery Office (C) Crown Copyright.

Unauthorised reproduction may lead to prosecution or civil proceedings.

Lancashire County Council - OS Licence 100023320 (C)

Centre of map: 334007:439272