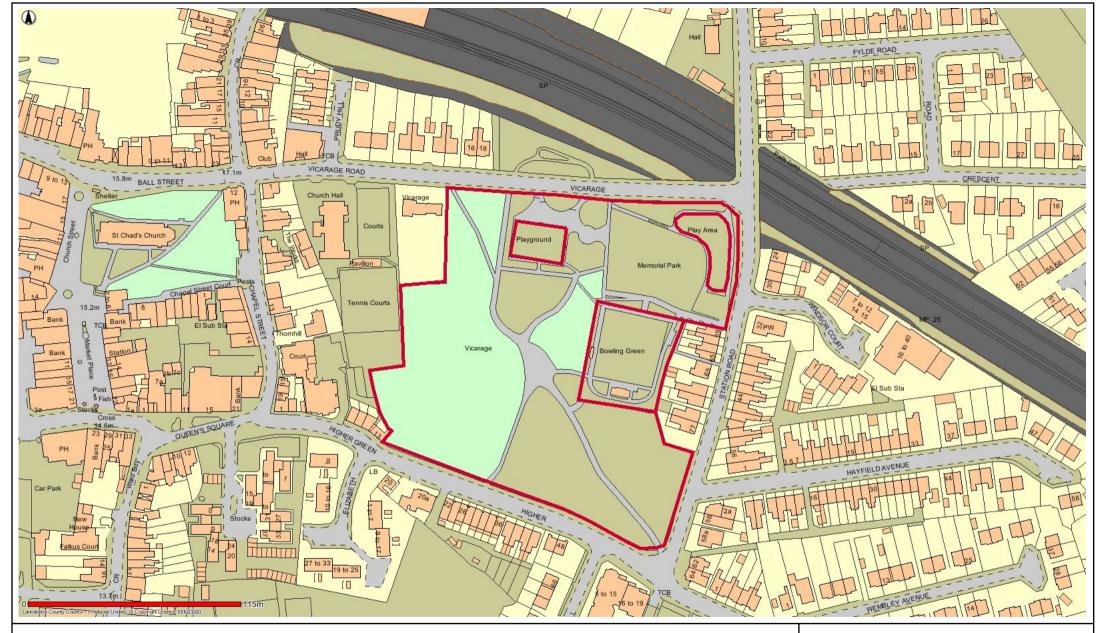

# PLF6 Jean Stansfield and Vicarage Park Poulton-le-Fylde

Date: 12/05/2017

This map is reproduced from Ordnance Survey material with the Permission of Ordnance Survey on behalf of the Controller of Her Majesty's Stationery Office (C) Crown Copyright.

Unauthorised reproduction may lead to prosecution or civil proceedings.

Lancashire County Council - OS Licence 100023320 (C)

Centre of map: 335052:439412