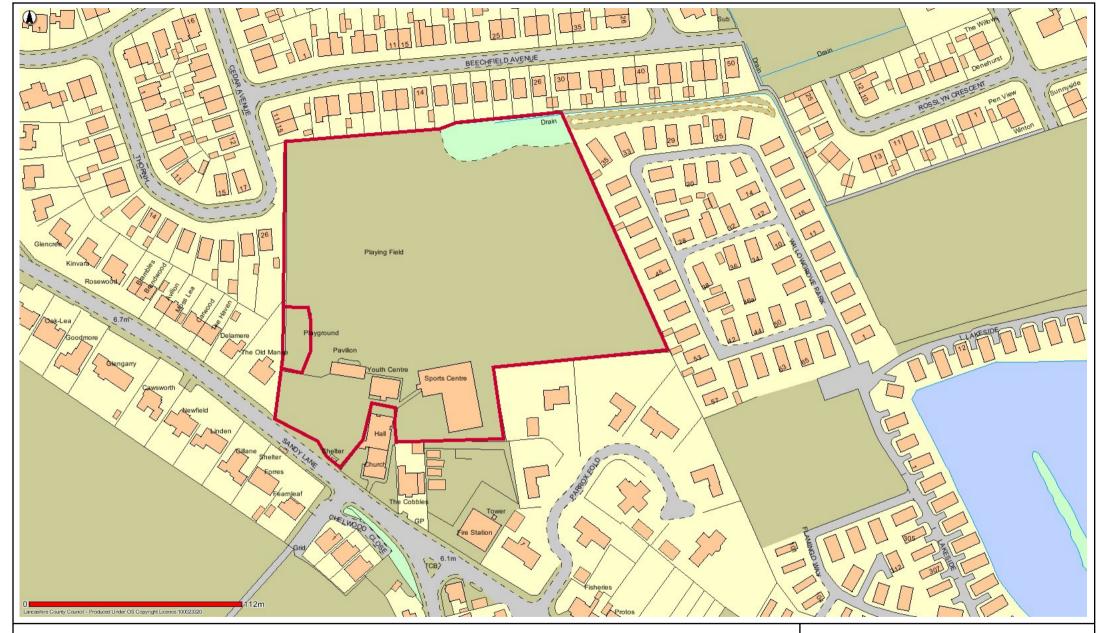

# TC8 King Georges Playing Field Thornton

Date: 12/05/2017

This map is reproduced from Ordnance Survey material with the Permission of Ordnance Survey on behalf of the Controller of Her Majesty's Stationery Office (C) Crown Copyright.

Unauthorised reproduction may lead to prosecution or civil proceedings.

Lancashire County Council - OS Licence 100023320 (C)

Centre of map: 333396:442463