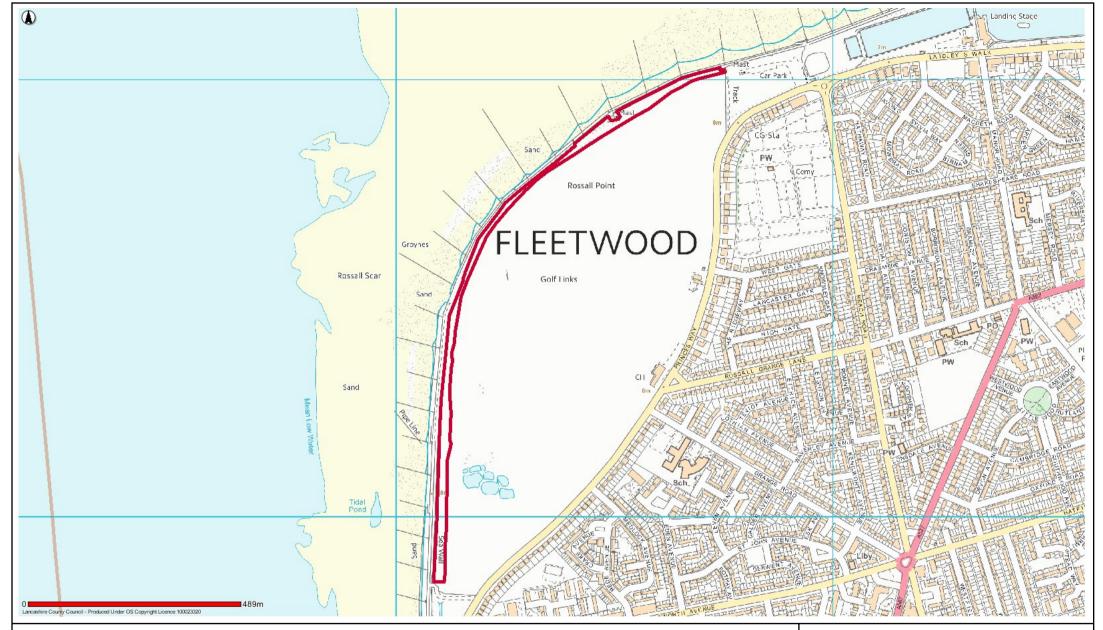

#### FWD17 Rossall Point Picnic Site

Date: 18/09/2017

This map is reproduced from Ordnance Survey material with the Permission of Ordnance Survey on behalf of the Controller of Her Majesty's Stationery Office (C) Crown Copyright.

Unauthorised reproduction may lead to prosecution or civil proceedings.

Lancashire County Council - OS Licence 100023320 (C)

Centre of map: 331861:447983