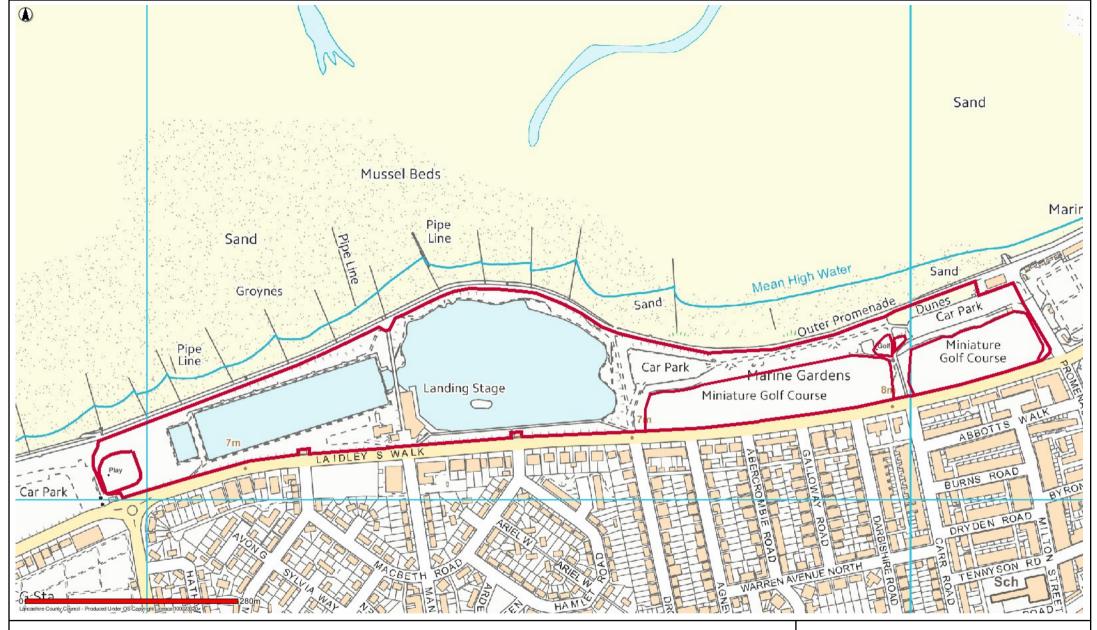

## FWD14 Marine Gardens Amenity Area (including lakes, pitch and putts)

Date: 19/05/2017

This map is reproduced from Ordnance Survey material with the Permission of Ordnance Survey on behalf of the Controller of Her Majesty's Stationery Office (C) Crown Copyright.

Unauthorised reproduction may lead to prosecution or civil proceedings.

Lancashire County Council - OS Licence 100023320 (C)

Centre of map: 332527:448250