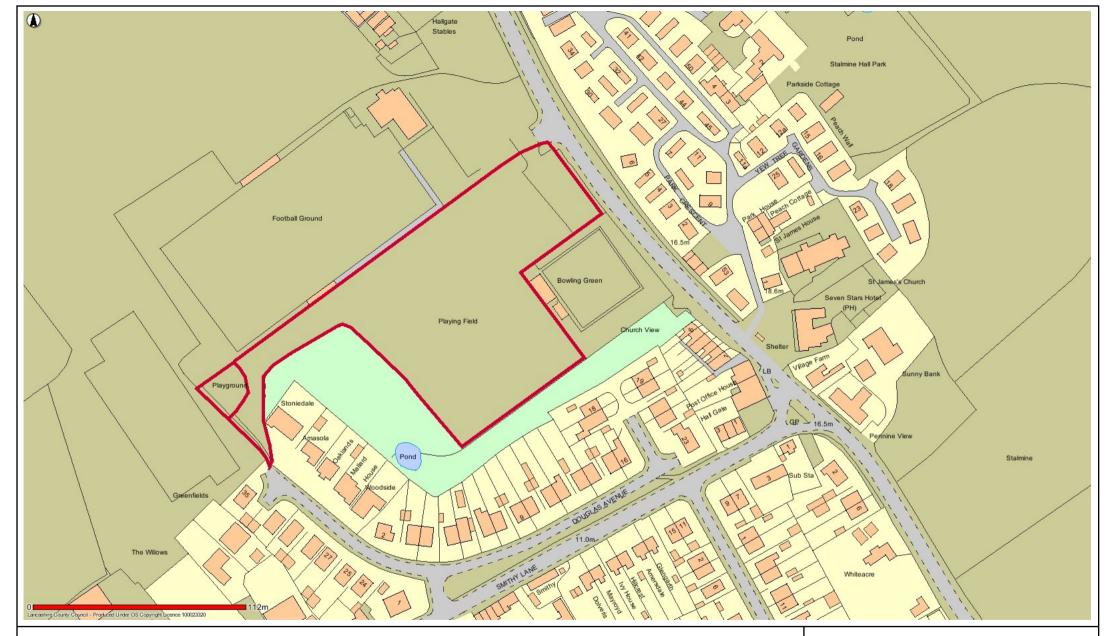

# OW7 Stalmine Playing Field

Date: 18/05/2017

This map is reproduced from Ordnance Survey material with the Permission of Ordnance Survey on behalf of the Controller of Her Majesty's Stationery Office (C) Crown Copyright.

Unauthorised reproduction may lead to prosecution or civil proceedings.

Lancashire County Council - OS Licence 100023320 (C)

Centre of map: 337326:445487