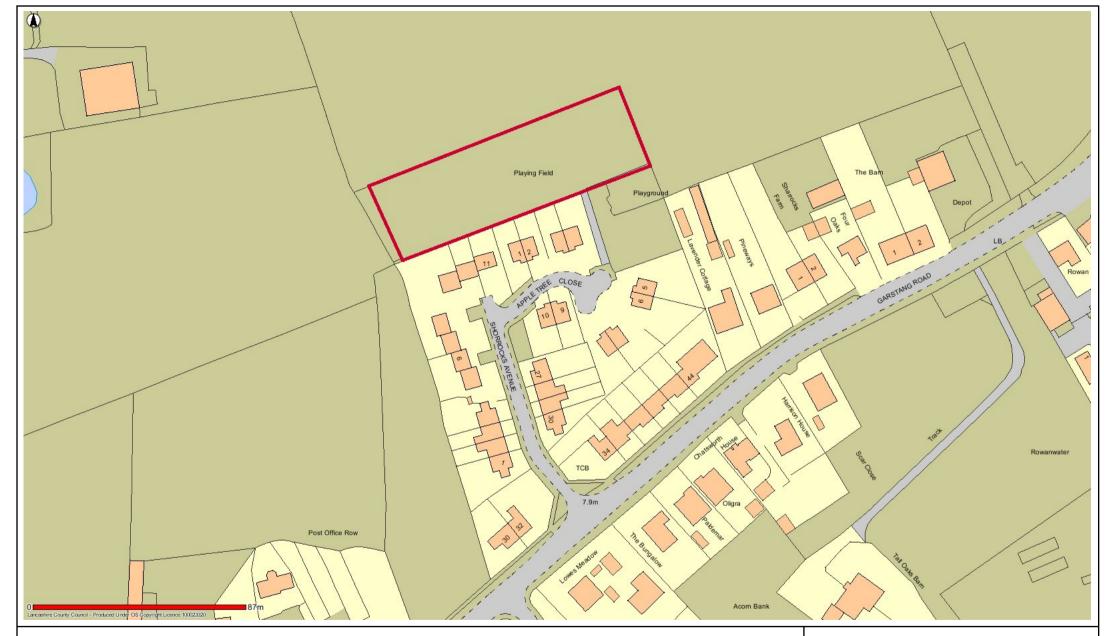

# OW7 Stalmine Playing Field

Date: 18/05/2017

This map is reproduced from Ordnance Survey material with the Permission of Ordnance Survey on behalf of the Controller of Her Majesty's Stationery Office (C) Crown Copyright.

Unauthorised reproduction may lead to prosecution or civil proceedings.

Lancashire County Council - OS Licence 100023320 (C)

Centre of map: 337326:445487