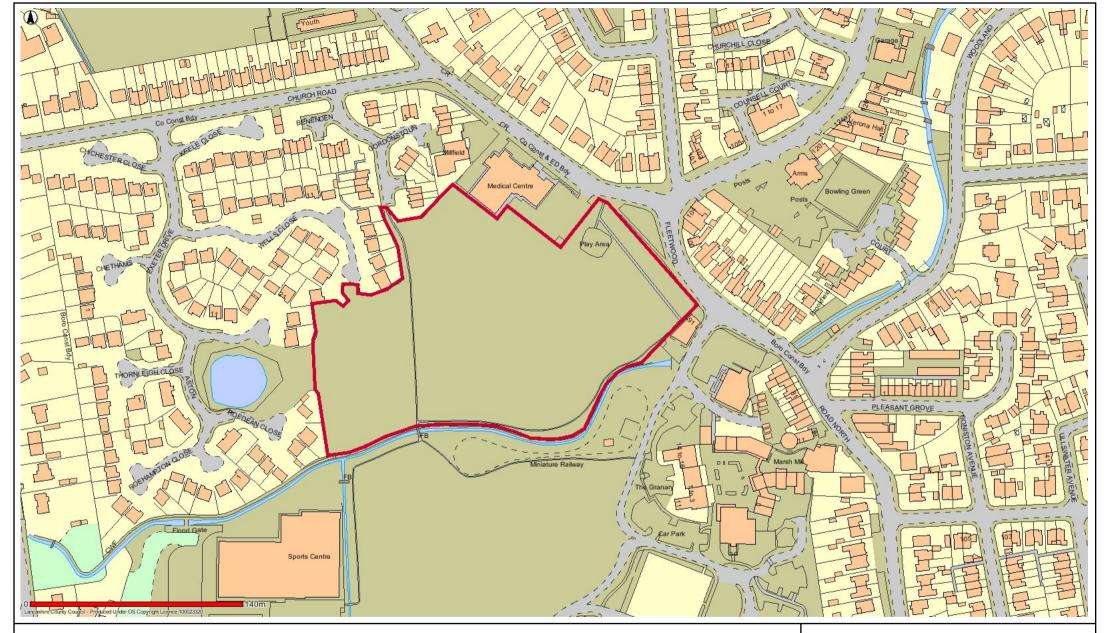

# TC3 Church Road Playing Field Thornton

Date: 12/05/2017

This map is reproduced from Ordnance Survey material with the Permission of Ordnance Survey on behalf of the Controller of Her Majesty's Stationery Office (C) Crown Copyright.

Unauthorised reproduction may lead to prosecution or civil proceedings.

Lancashire County Council - OS Licence 100023320 (C)

Centre of map: 333407:442636