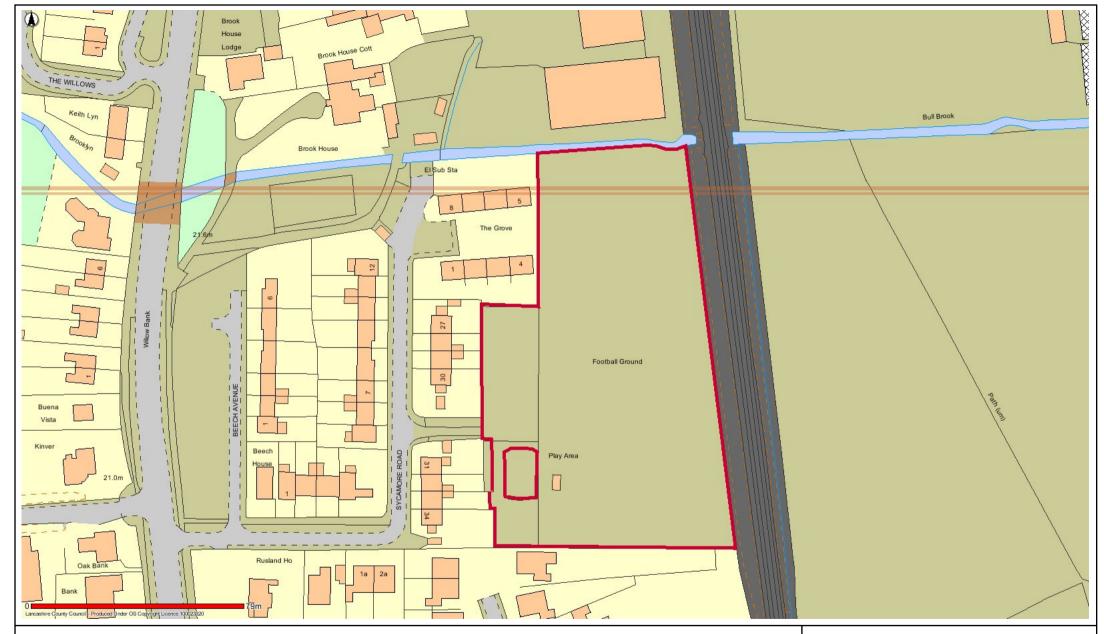

# OW4 Pennine View Playing Field Great Eccleston

Date: 12/05/2017

This map is reproduced from Ordnance Survey material with the Permission of Ordnance Survey on behalf of the Controller of Her Majesty's Stationery Office (C) Crown Copyright.

Unauthorised reproduction may lead to prosecution or civil proceedings.

Lancashire County Council - OS Licence 100023320 (C)

Centre of map: 343084:440037