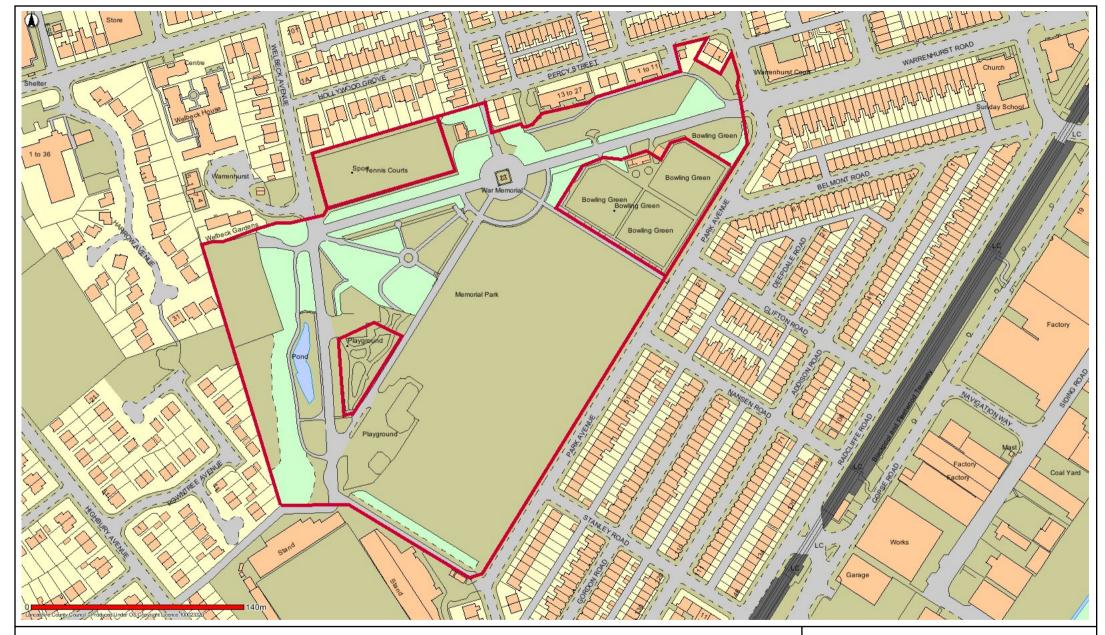

#### FWD3 Memorial Park

Date: 18/05/2017

This map is reproduced from Ordnance Survey material with the Permission of Ordnance Survey on behalf of the Controller of Her Majesty's Stationery Office (C) Crown Copyright.

Unauthorised reproduction may lead to prosecution or civil proceedings.

Lancashire County Council - OS Licence 100023320 (C)

Centre of map: 332926:447388

FWD15 Land between Fleetwood Prom and golf course from Rossall Picnic Site to Fairway including bridleway